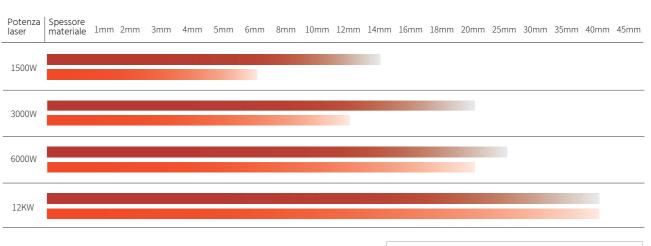

# Machine Parameter

| Model                           | i7                 | i6            |
|---------------------------------|--------------------|---------------|
| Working area                    | 3048*1524mm        | 2000*1000mm   |
| Laser power                     | 12kW/6kW/3kW/1.5kW | 6kW/3kW/1.5kW |
| X/Y-axis positioning accuracy   | ±0.05mm/m          | ±0.05mm/m     |
| X/Y-axis repositioning accuracy | ±0.03mm            | ±0.03mm       |
| X/Y-axis Max. linkage speed     | 91m/min            | 91m/min       |