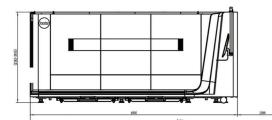

# Machine Parameter

| Model                           | i7                 | i6            |
|---------------------------------|--------------------|---------------|
| Working area                    | 3048*1524mm        | 2000*1000mm   |
| Laser power                     | 12kW/6kW/3kW/1.5kW | 6kW/3kW/1.5kW |
| X/Y-axis positioning accuracy   | ±0.05mm/m          | ±0.05mm/m     |
| X/Y-axis repositioning accuracy | ±0.03mm            | ±0.03mm       |
| X/Y-axis Max. linkage speed     | 91m/min            | 91m/min       |