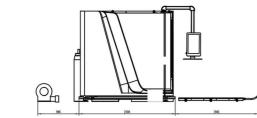

# Machine Parameter

| Model                           | i7                 | i6            |
|---------------------------------|--------------------|---------------|
| Working area                    | 3048*1524mm        | 2000*1000mm   |
| Laser power                     | 12kW/6kW/3kW/1.5kW | 6kW/3kW/1.5kW |
| X/Y-axis positioning accuracy   | ±0.05mm/m          | ±0.05mm/m     |
| X/Y-axis repositioning accuracy | ±0.03mm            | ±0.03mm       |
| X/Y-axis Max. linkage speed     | 91m/min            | 91m/min       |