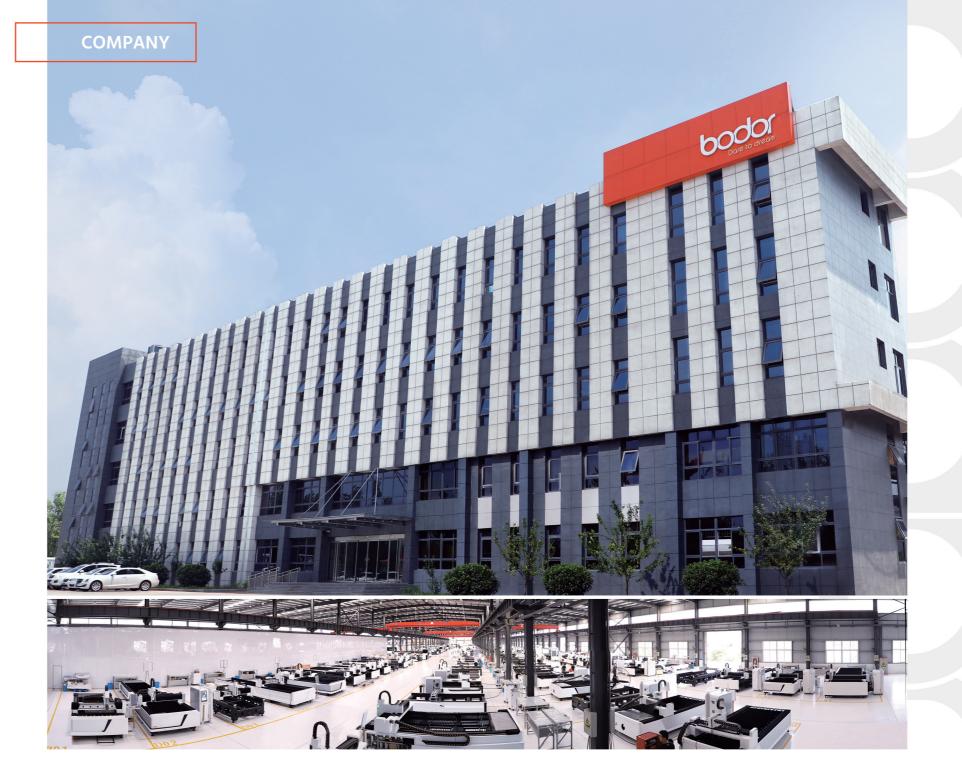

#### No.1 global sales volume leader in 2019-2022

Bodor has proudly secured its position as the top-ranked global sales volume leader for four consecutive years, boasting an impressive 32% compound annual growth rate from 2019 to 2022.

#### Leading and reliable 10kW+ laser

As the world's premier for 30kW and 40kW lasers, Bodor has been a key player in the ultra-high-power laser field for over 7 years. With the trust of our 2,500+ 10kW laser users, Bodor's 10kW+ laser showcases significant enhancements in metal processing speed, quality, thickness range, and cost savings.