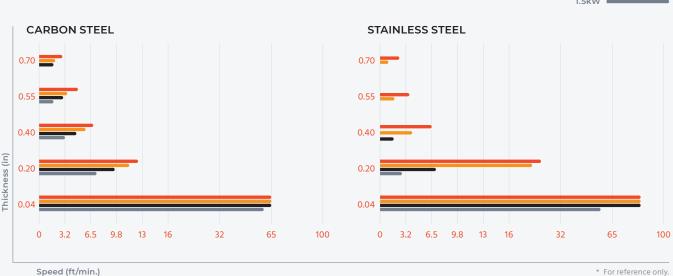

ty for all production runs through providing great accessibility to all working areas.

# FAST CUTTING

No compromises on speed. K series achieves a maximum feeding speed of 100m/min and a chuck rotating speed of 130r/min.



# **Cutting of**different tubes and profiles K series machines allow users to manufacture standard and customized-shaped steel tubes for their project needs. They have the capability to cut tubing in square, rectangular, flat oval, elliptical and many other custom shapes in a variety of metals.







<sup>\*</sup> Certain functions or components mentioned in this document are optional and may not be included in the standard version of the product.



<sup>\*</sup> For complete details, please reach out to our sales team at sales@bodor.com.

# **Cutting parameters**



# **Cutting samples**





# 5 Years of Premium

BodorPower

For three Bodor core components

BodorThinker Control System

BodorGenius Laser Head

Streamline your integration and quality assurance.

# **INTEGRATED PRODUCTION**

Unified origin for stable and efficient quality

DESIGN

High industrial integration, perfect system compatibility

# **INTEGRATED**

Laser Source

TESTING Rigorously tested for ultimate performance

INTEGRATED

Bodor's integrated approach reduces failure rates, ensuring quality in transportation, delivery, and maintenance of three Bodor core laser

components. Simplified operation, adjustment, and maintenance streamline processes, while expert machine setup and training facilitate

smooth equipment adaptation for customers.

# INTEGRATED **DELIVERY**

Package and