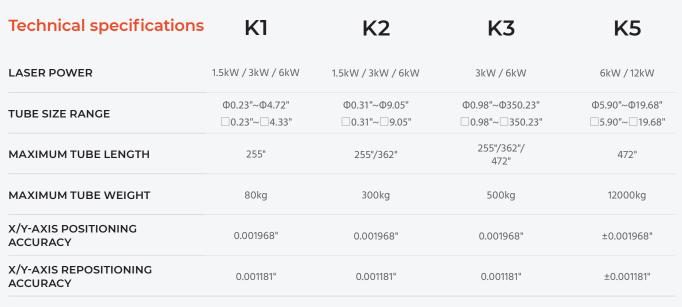

output of the production line.

### HIGH LEVEL OF SAFETY

Enjoy the ease of operation. K series enhances operating safety for all production runs through providing great accessibility to all working areas.

# FAST CUTTING

No compromises on speed. K series achieves a maximum feeding speed of 100m/min and a chuck rotating speed of 130r/min.



# **Cutting of**different tubes and profiles K series machines allow users to manufacture standard and customized-shaped steel tubes for their project needs. They have the capability to cut tubing in square, rectangular, flat oval, elliptical and many other custom shapes in a variety of metals.







<sup>\*</sup> Certain functions or components mentioned in this document are optional and may not be included in the standard version of the product.



<sup>\*</sup> For complete details, please reach out to our sales team at sales@bodor.com.

# **Cutting parameters**



# **Cutting samples**





# 5 Years of Premium

BodorPower

For three Bodor core components

BodorThinker Control System

BodorGenius Laser Head

Streamline your integration and quality assurance.

# **INTEGRATED PRODUCTION**

Unified origin for stable and efficient quality

DESIGN

High industrial integration, perfect system compatibility

# **INTEGRATED**

Laser Source

TESTING Rigorously tested for ultimate performance

INTEGRATED

Bodor's integrated approach reduces failure rates, ensuring quality in transportation, delivery, and maintenance of three Bodor core laser

components. Simplified operation, adjustment, and maintenance streamline processes, while expert m