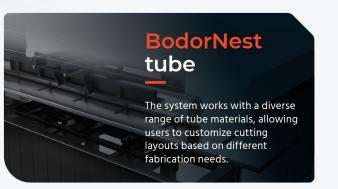

# **Cutting of**different tubes and profiles K series machines allow users to manufacture standard and customized-shaped steel tubes for their project needs. They have the capability to cut tubing in square, rectangular, flat oval, elliptical and many other custom shapes in a variety of metals.