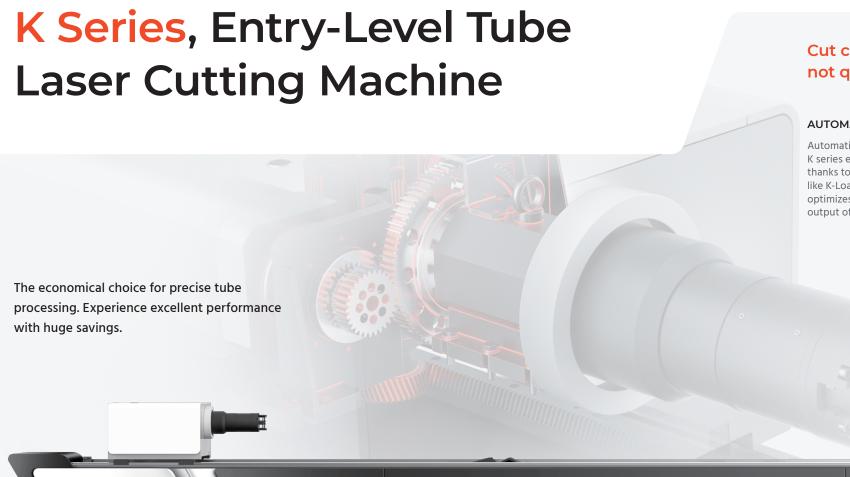

# Cut costs, not quality.

# AUTOMATION

Automation makes operations easier. K series exhibits high productivity thanks to Bodor's automation devices like K-Loader and K-Trans. Automation optimizes material flow and boosts output of the production line.

### HIGH LEVEL OF SAFETY

Enjoy the ease of operation. K series enhances operating safety for all production runs through providing great accessibility to all working areas.

# FAST CUTTING

No compromises on speed. K series achieves a maximum feeding speed of 100m/min and a chuck rotating speed of 130r/min.



# **Cutting of**different tubes and profiles K series machines allow users to manufacture standard and customized-shaped steel tubes for their project needs. They have the capability to cut tubing in square, rectangular, flat oval