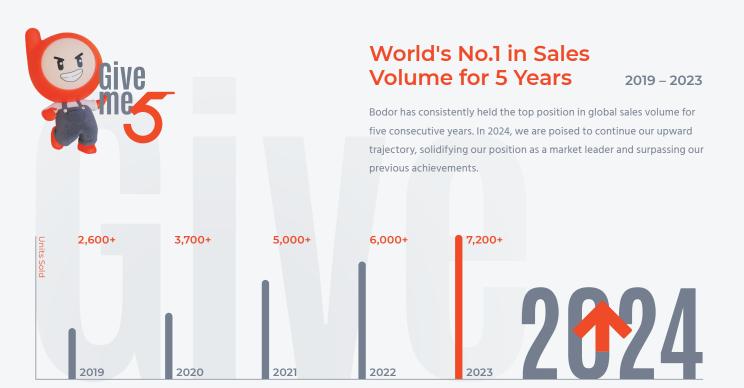

through providing great accessibility to all working areas.

# FAST CUTTING

No compromises on speed. K series achieves a maximum feeding speed of 100m/min and a chuck rotating speed of 130r/min.



# **Cutting of**different tubes and profiles K series machines allow users to manufacture standard and customized-shaped steel tubes for their project needs. They have the capability to cut tubing in square, rectangular, flat oval, elliptical and many other custom shapes in a variety of metals.







<sup>\*</sup> Certain functions or components mentioned in this document are optional and may not be included in the standard version of the product.



<sup>\*</sup> For complete details, please reach out to our sales team at sales@bodor.com.

# **Cutting parameters**



# **Cutting samples**





# 5 Years of Premium

BodorPower

For three Bodor core components

BodorThinker Control System

BodorGenius Laser Head

Streamline your integration and quality assurance.

# **INTEGRATED PRODUCTION**

Unified origin for stable and efficient quality

DESIGN

High industrial integration, perfect system compatibility

# **INTEGRATED**

Laser Source

TESTING Rigorously tested for ultimate performance

INTEGRATED

Bodor's integrated approach reduces failure rates, ensuring quality in transportation, delivery, and maintenance of three Bodor core laser

components. Simplified operation, adjustment, and maintenance streamline processes, while expert machine setup and training facilitate

smooth equipment adaptation for customers.

# INTEGRATED **DELIVERY**

Package and shipped as a whole for enh