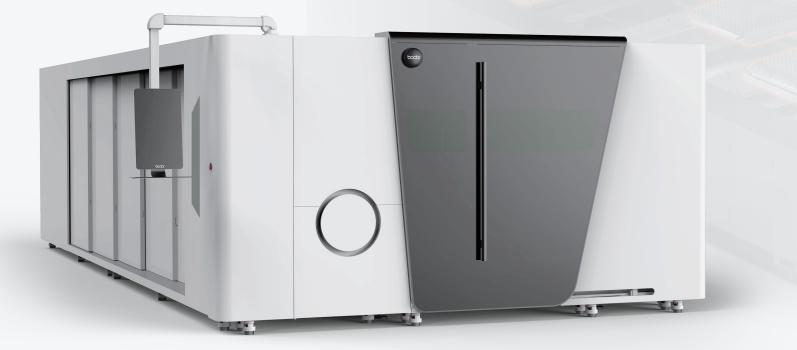

# **CT Series**, Combo Sheet & Tube Laser Cutting Machine with the **Protective Cover**

The Bodor CT series can process both sheet metal and tubes, meeting a variety of processing needs. Its high efficiency and cost-effectiveness make it a powerful tool in the field of metal cutting.

# CT Series

Combo Sheet & Tube Laser Cutting Machine with the Protective Cover