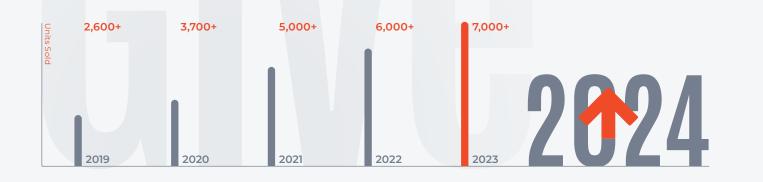

# World's No.1 in Sales Volume for 5 Years

2019 - 2023

Bodor has consistently held the top position in global sales volume for five consecutive years. In 2024, we are poised to continue our upward trajectory, solidifying our position as a market leader and surpassing our previous achievements.