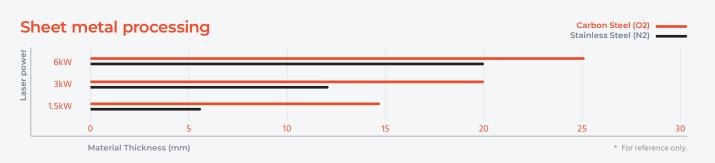

R INC.



# remnant layout

With uploaded pictures, the machine can automatically finish positioning and nesting, achieveing material utilizaition rate at maximum.

Nesting software compatible with Tekla

Bodor's nesting software is campatible with Tekla. This combo together simplifies cutting processes with intelligent material utilization.

## **Technical specifications**

| WORKING AREA<br>(mm)            | 3048×1524 |
|---------------------------------|-----------|
| LASER POWER                     | 1.5/3/6kW |
| POSITIONING<br>ACCURACY (mm/m)  | ±0.05     |
| RE-POSITIONING<br>ACCURACY (mm) | ±0.03     |
| MAX. ACCELERATION               | 1.0G      |
| MAX. LINKAGE SPEED<br>(m/min)   | 100       |

C3T

\* For complete details, please reach out to our sales team at sales@bodor.com









\* For reference only

Speed (m/min.)

## **Cutting samples**





# World's No.1 in Sales Volume for 5 Years

2019 - 2023

Bodor has consistently held the top position in global sales volume for five consecutive years. In 2024, we are poised to continue our upward trajectory, solidifying our position as a market leader and surpassing our previous achievements.



# 5 Years of **Premium Warranty**

For three Bodor core components

Bodor's integrated approach reduces failure rates, ensuring quality in transportation, delivery, and maintenance of three Bodor core laser components. Simplified operation, adjustment, and maintenance streamline processes, while expert machine setup and training facilitate smooth equipment adaptation for customers.



Unified origin for stable and efficie