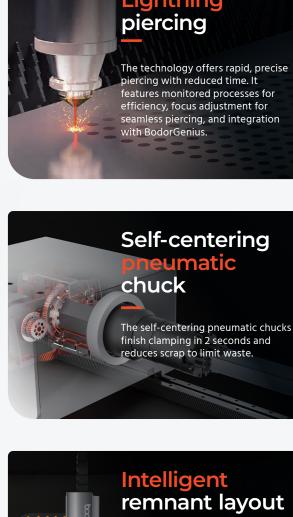

# remnant layout

With uploaded pictures, the machine can automatically finish positioning and nesting, achieveing material utilizaition rate at maximum.

Nesting software compatible with Tekla

Bodor's nesting software is campatible with Tekla. This combo together simplifies cutting processes with intelligent material utilization.