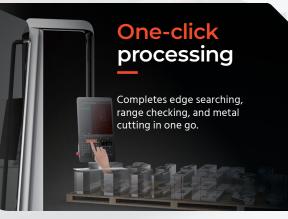

#### USER-FRIENDLY OPERATION

Features like one-click processing and smart remnant layout make it easy to operate, reducing labor intensity.