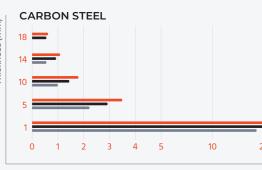

## **Technical specifications**

| WORKING AREA<br>(mm)            | 3048×1524 |
|---------------------------------|-----------|
| LASER POWER                     | 1.5/3/6kW |
| POSITIONING<br>ACCURACY (mm/m)  | ±0.05     |
| RE-POSITIONING<br>ACCURACY (mm) | ±0.03     |
| MAX. ACCELERATION               | 1.0G      |
| MAX. LINKAGE SPEED<br>(m/min)   | 100       |

C3T

\* For complete details, please reach out to our sales team at sales@bodor.com

\* For reference only

Speed (m/min.)