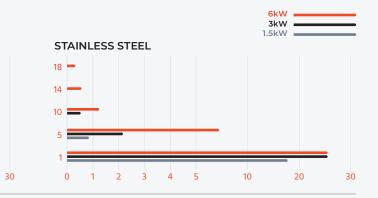

## **Technical specifications**

| WORKING AREA<br>(mm)            | 3048×1524 |
|---------------------------------|-----------|
| LASER POWER                     | 1.5/3/6kW |
| POSITIONING<br>ACCURACY (mm/m)  | ±0.05     |
| RE-POSITIONING<br>ACCURACY (mm) | ±0.03     |
| MAX. ACCELERATION               | 1.0G      |
| MAX. LINKAGE SPEED<br>(m/min)   | 100       |

C3T

\* For complete details, please reach out to our sales team at sales@bodor.com

\* For reference only

Speed (m/min.)